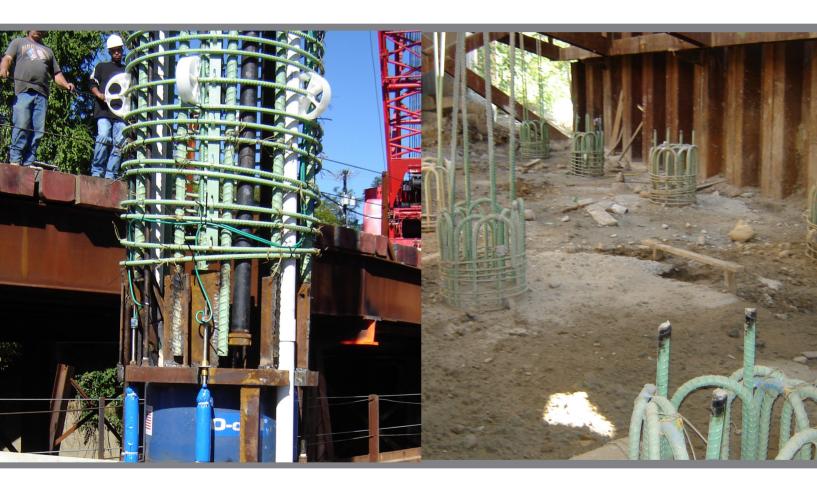

TREVIICOS performed the drilled shafts under polymer slurry.

| Drilled Sha | fts    |
|-------------|--------|
| Elements:   | 54     |
| Diameter:   | 3 ft.  |
| Max. depth: | 92 ft. |

treviicos.com