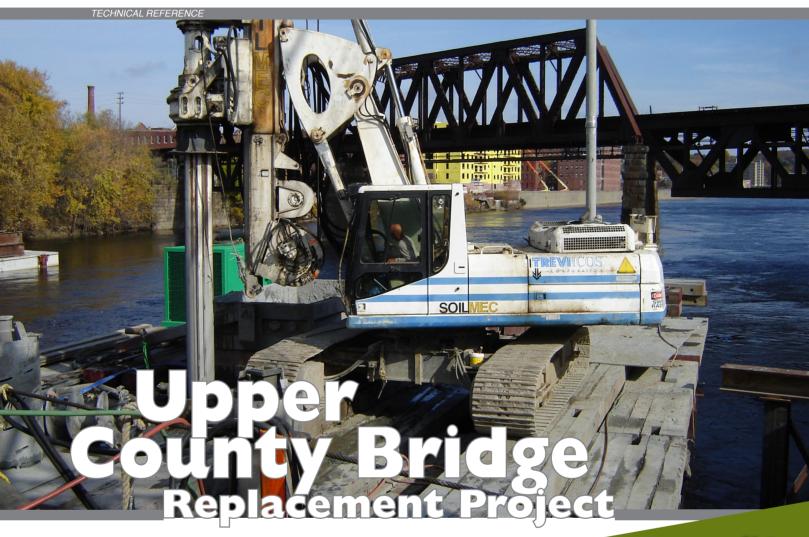

The **Upper County Bridge**, which spans 825 feet across the Merrimack River, connects Haverhill and Bradford Massachusetts. J.F. White Contracting Company demolished the existing bridge, built a temporary trestle work platform and built a temporary utility bridge.

TREVIICOS performed the drilled shafts under polymer slurry.

| Drilled Sha | fts    |
|-------------|--------|
| Elements:   | 54     |
| Diameter:   | 3 ft.  |
| Max. depth: | 92 ft. |

treviicos.com